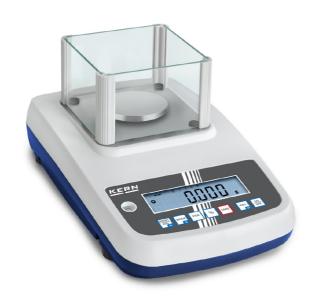

# KERN EWJ600-2M

High-quality precision balance with automatic internal adjustment, also with EC type approval

| Measuring system                                |                             |
|-------------------------------------------------|-----------------------------|
| Adjustment options:                             | Internal calibration (auto) |
| Linearity:                                      | 30 mg                       |
| Minimum weight (USP):                           | 20 g                        |
| Readability [d]:                                | 10 mg                       |
| Recommended adjusting weight:                   | 600 g (F1)                  |
| Repeatability:                                  | 10 mg                       |
| Resolution:                                     | 60000                       |
| Stabilisation time under laboratory conditions: | 3 s                         |
| Tare range:                                     | 599,990 g                   |
| Warm up time:                                   | 2 h                         |
| Weighing capacity [Max]:                        | 600 g                       |
| Weighing system:                                | Strain gauge                |
| Weighing units:                                 | g                           |

| Construction                        |                    |
|-------------------------------------|--------------------|
| Casing material:                    | Plastic            |
| Dimensions draft shield (WxDxH):    | 144 x 139 x 81 mm  |
| Dimensions housing (WxDxH):         | 220 x 315 x 90 mm  |
| Level indicator:                    | yes                |
| Material weighing plate:            | stainless steel    |
| Overall dimensions mounted (WxDxH): | 220 x 315 x 180 mm |
|                                     |                    |

## KERN EWJ600-2M

High-quality precision balance with automatic internal adjustment, also with EC type approval [M]

Revolving screw feet: yes

Weighing space (WxDxH): 134 x 128 x 80 mm

Weighing surface (d): 120