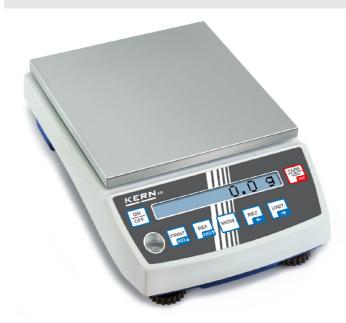

## **KERN KB120-3N**

Compact precision balance with large weighing range

| Measuring system                                |                                                                                |
|-------------------------------------------------|--------------------------------------------------------------------------------|
| Adjustment options:                             | External calibration                                                           |
| Linearity:                                      | 3 mg                                                                           |
| Minimum weight (USP):                           | 2 g                                                                            |
| Readability [d]:                                | 1 mg                                                                           |
| Recommended adjusting weight:                   | 100 g (F1)                                                                     |
| Repeatability:                                  | 1 mg                                                                           |
| Resolution:                                     | 120000                                                                         |
| Stabilisation time under laboratory conditions: | 3 s                                                                            |
| Warm up time:                                   | 2 h                                                                            |
| Weighing capacity [Max]:                        | 120 g                                                                          |
| Weighing system:                                | Strain gauge                                                                   |
| Weighing units:                                 | ct dwt g gn kg lb mo oz t<br>tl (Cn) tl (HK) tl (Singap.<br>Malays) tl (Tw) to |

| Construction                        |                    |
|-------------------------------------|--------------------|
| Casing material:                    | Plastic            |
| Dimensions draft shield (ÃxH):      | 106   42           |
| Dimensions housing (WxDxH):         | 167 x 250 x 85 mm  |
| Overall dimensions mounted (WxDxH): | 167 x 250 x 115 mm |
| Weighing space (ÃxH):               | 90   40            |
| Weighing surface (d):               | 81                 |