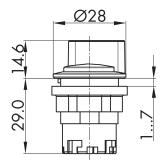

Series: RONDEX-JUWEL®

Panel cut-out: Ø 22.3 mm

Protection class: II (protective insulation)

Protection class: II (prote Degree of protection: IP65

Switching function: momentary and maintained action

Illumination: yes With labelling option: no