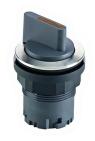

## Illuminated selector head, left maintained, right momentary, stainless steel JRVAWCL

Description: inclusive four small transparent colour plates in

red, yellow, green and blue

Category: Selector Switches (momentary/maintained)

Front bezel stainless steel, polished

Shape: round