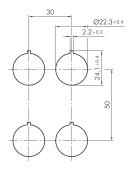

Series: RONDEX-JUWEL®

Panel cut-out: Ø 22.3 mm

Protection class: II (protective insulation)

Protection class: II (prote Degree of protection: IP65

Switching function: momentary and maintained action

Illumination: yes With labelling option: no