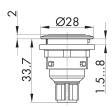

connector, A-coded incl. lens and white LED

Category: Pushbuttons

Series: SHORTRON® connect

Panel cut-out: Ø 22.3 mm

Protection class: II (protective insulation)

Degree of protection: IP65 / IP67
Switching function: momentary action

Travel: 2.3 mm
Illumination: yes
With labelling option: yes
Contact equipment: 1NO

Connection type: M12 4 poles Front bezel silver-coloured

Illuminated ring blue

Switching capacity:

Shape: round

Lamp socket: none, with integrated 3 mm LED white