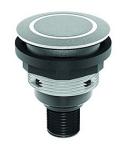

1 2

(+)

PIN 1/PIN 2

Pushbutton with ring illumination and laser printing4-pole M12 connector STLRBI...\_C005

Description: standard imprints see nameplates from page

#sbez# (please specify index number) special inscription on request with integrated 4-pole M12

connector, A-coded incl. lens and white LED

Category: Pushbuttons

Series: SHORTRON® connect

Panel cut-out: Ø 22.3 mm

Protection class: II (protective insulation)

Degree of protection: IP65 / IP67
Switching function: momentary action

Travel: 2.3 mm
Illumination: yes
With labelling option: yes
Contact equipment: 1NO

Connection type: M12 4 poles Front bezel silver-coloured

Illuminated ring blue

Switching capacity:

Shape: round

Lamp socket: none, with integrated 3 mm LED white