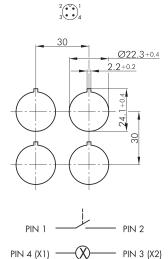

1 2

(+)

PIN 1/PIN 2

Pushbutton with ring illumination and laser printing4-pole M12 connector STLRBI...\_C005

Description: standard imprints see nameplates from page

#sbez# (please specify index number) special inscription on request with integrated 4-pole M12

connector, A-coded incl. lens and white LED

Category: Pushbuttons

Series: SHORTRON® connect

Panel cut-out: Ø 22.3 mm

Protection class: II (protective insulation)

Degree of protection: IP65 / IP67
Switching function: momentary action

Travel: 2.3 mm
Illumination: yes
With labelling option: yes
Contact equipment: 1NO

Connection type: M12 4 poles Front bezel silver-coloured

Illuminated ring blue

Switching capacity:

Shape: round

Lamp socket: none, with integrated 3 mm LED white