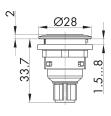

## Pushbutton with ring illumination and laser printing4-pole M12 connector STLRGI... C005

Description:

Category: Series: Panel cut-out: Protection class: Degree of protection: Switching function: Travel: Illumination: With labelling option: Contact equipment: Connection type: Front bezel Illuminated ring Switching capacity: Shape: Lamp socket:

standard imprints see nameplates from page #sbez# (please specify index number) special inscription on request with integrated 4-pole M12 connector, A-coded incl. lens and white LED

Pushbuttons SHORTRON® connect Ø 22.3 mm II (protective insulation) IP65 / IP67 momentary action 2.3 mm yes yes 1NO M12 4 poles silver-coloured green

round none, with integrated 3 mm LED white