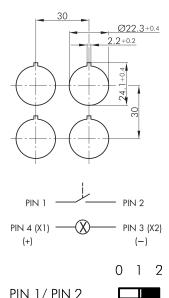

 $3^{2}$ 

PIN 1/ PIN 2

## Pushbutton with ring illumination and laser printing4-pole M12 connector STLRGI... C005

Description:

Category: Series: Panel cut-out: Protection class: Degree of protection: Switching function: Travel: Illumination: With labelling option: Contact equipment: Connection type: Front bezel Illuminated ring Switching capacity: Shape: Lamp socket:

standard imprints see nameplates from page #sbez# (please specify index number) special inscription on request with integrated 4-pole M12 connector, A-coded incl. lens and white LED

Pushbuttons SHORTRON® connect Ø 22.3 mm II (protective insulation) IP65 / IP67 momentary action 2.3 mm yes yes 1NO M12 4 poles silver-coloured green