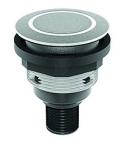

## Pushbutton with ring illumination and laser printing4-pole M12 connector STLRGI... C005

Description:

Category: Series: Panel cut-out: Protection class: Degree of protection: Switching function: Travel: Illumination: With labelling option: Contact equipment: Connection type: Front bezel Illuminated ring Switching capacity: Shape: Lamp socket:

standard imprints see nameplates from page #sbez# (please specify index number) special inscription on request with integrated 4-pole M12 connector, A-coded incl. lens and white LED

Pushbuttons SHORTRON® connect Ø 22.3 mm II (protective insulation) IP65 / IP67 momentary action 2.3 mm yes yes 1NO M12 4 poles silver-coloured green

round none, with integrated 3 mm LED white