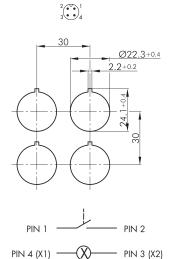

PIN 1/ PIN 2

(+)

Category: Pushbuttons

Series: SHORTRON® connect

Panel cut-out: Ø 22.3 mm

Protection class: II (protective insulation)

Degree of protection: IP65 / IP67
Switching function: momentary action

Travel: 2.3 mm
Illumination: yes
With labelling option: yes
Contact equipment: 1NO

Connection type: M12 4 poles Front bezel silver-coloured

Illuminated ring red

Switching capacity:

Shape: round

Lamp socket: none, with integrated 3 mm LED white