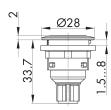

Category: Pushbuttons

Series: SHORTRON® connect

Panel cut-out: Ø 22.3 mm

Protection class: II (protective insulation)

Degree of protection: IP65 / IP67
Switching function: momentary action

Travel: 2.3 mm
Illumination: yes
With labelling option: yes
Contact equipment: 1NO

Connection type: M12 4 poles Front bezel silver-coloured

Illuminated ring red

Switching capacity:

Shape: round

Lamp socket: none, with integrated 3 mm LED white