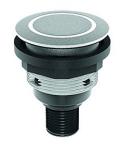

## Pushbutton with ring illumination and laser printing4-pole M12 connector STLRRI... C005

Description: standard imprints see nameplates from page

#sbez# (please specify index number) special inscription on request with integrated 4-pole M12 connector, A-coded incl. lens and white LED

Category: Pushbuttons

Series: SHORTRON® connect

Panel cut-out: Ø 22.3 mm

Protection class: II (protective insulation)

Degree of protection: IP65 / IP67
Switching function: momentary action

Travel: 2.3 mm
Illumination: yes
With labelling option: yes
Contact equipment: 1NO

Connection type: M12 4 poles Front bezel silver-coloured

Illuminated ring red

Switching capacity:

Shape: round

Lamp socket: none, with integrated 3 mm LED white