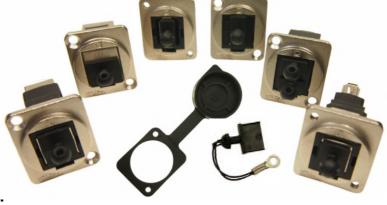

This range of dust covers are designed to fit **CLIFF** Feedthrough connectors. There are Dedicated covers for RJ45, USB2/3-A, USB2-B, USB3-B, USB-C and HDMI. They simply push into the front of the connector to reduce ingress of dust and dirt. There is a small hole in the front to allow covers to be tied together if necessary. We also supply separate lanyards. Total of 6 models.

We also have a Universal dust cover which fits over the front of most feedthrough connectors. (except ST/Fibre). It will also fit our Cliffcon sockets and various XLR connectors (non latching)

Both types fit our plastic and metal feedthroughs. Standard colour is Black. Custom colours subject to

viable quantity.

Part No.

CP30291 - DUST COVER FOR RJ45

Part No.
CP30292 - DUST COVER FOR USB2/3-A

© CLIFF 11/19 ISS 3

Part No.
CP30293 - DUST COVER FOR USB2-B

Part No.
CP30294 - DUST COVER FOR HDMI

Part No.

CP30295 - DUST COVER FOR USB-C

Part No.
CP30296 - DUST COVER FOR USB3-B

CP30290X10 - LANYARD FOR DUST COVERS (PACK OF 10PCS)

**CP30285** - Universal Dust cover. Fits most of our feedthrough range except ST and FC fibre.