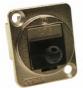

We also have a Universal dust cover which fits over the front of most feedthrough connectors. (except ST/Fibre). It will also fit our Cliffcon sockets and various XLR connectors (non latching)

Both types fit our plastic and metal feedthroughs. Standard colour is Black. Custom colours subject to

CP30295 - DUST COVER FOR USB-C

Part No.
CP30296 - DUST COVER FOR USB3-B

CP30290X10 - LANYARD FOR DUST COVERS (PACK OF 10PCS)

**CP30285** - Universal Dust cover. Fits most of our feedthrough range except ST and FC fibre.