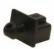

This range of dust covers are designed to fit **CLIFF** Feedthrough connectors. There are Dedicated covers for RJ45, USB2/3-A, USB2-B, USB3-B, USB-C and HDMI. They simply push into the front of the connector to reduce ingress of dust and dirt. There is a small hole in the front to allow covers to be tied together if necessary. We also supply separate lanyards. Total of 6 models.

viable quantity.

Part No.

CP30291 - DUST COVER FOR RJ45

Part No.
CP30292 - DUST COVER FOR USB2/3-A

© CLIFF 11/19 ISS 3

Part No.
CP30293 - DUST COVER FOR USB2-B

Part No.
CP30294 - DUST COVER FOR HDMI

Part No.

CP30295 - DUST COVER FOR USB-C

Part No.
CP30296 - DUST COVER FOR USB3-B

CP30290X10 - LANYARD FOR DUST COVERS (PACK OF 10PCS)

**CP30285** - Universal Dust cover. Fits most of our feedthrough range except ST and FC fibre.