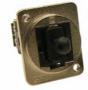

This range of dust covers are designed to fit **CLIFF** Feedthrough connectors. There are Dedicated covers for RJ45, USB2/3-A, USB2-B, USB3-B, USB-C and HDMI. They simply push into the front of the connector to reduce ingress of dust and dirt. There is a small hole in the front to allow covers to be tied together if necessary. We also supply separate lanyards. Total of 6 models.

viable quantity.

Part No.

CP30291 - DUST COVER FOR RJ45

Part No.
CP30292 - DUST COVER FOR USB2/3-A

© CLIFF 11/19 ISS 3

Part No.
CP30293 - DUST COVER FOR USB2-B

Part No.
CP30294 - DUST COVER FOR HDMI

Part No.

CP30295 - DUST COVER FOR USB-C

Part No.
CP30296 - DUST COVER FOR USB3-B

CP30290X10 - LANYARD FOR DUST COVERS (PACK OF 10PCS)

**CP30285** - Universal Dust cover. Fits most of our feedthrough range except ST and FC fibre.