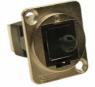

We also have a Universal dust cover which fits over the front of most feedthrough connectors. (except ST/Fibre). It will also fit our Cliffcon sockets and various XLR connectors (non latching)

Both types fit our plastic and metal feedthroughs. Standard colour is Black. Custom colours subject to

CP30295 - DUST COVER FOR USB-C

Part No.
CP30296 - DUST COVER FOR USB3-B

CP30290X10 - LANYARD FOR DUST COVERS (PACK OF 10PCS)

**CP30285** - Universal Dust cover. Fits most of our feedthrough range except ST and FC fibre.