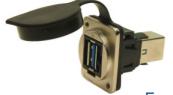

This range of dust covers are designed to fit **CLIFF** Feedthrough connectors. There are Dedicated covers for RJ45, USB2/3-A, USB2-B, USB3-B, USB-C and HDMI. They simply push into the front of the connector to reduce ingress of dust and dirt. There is a small hole in the front to allow covers to be tied together if necessary. We also supply separate lanyards. Total of 6 models.

viable quantity.

Part No.

CP30291 - DUST COVER FOR RJ45

Part No.
CP30292 - DUST COVER FOR USB2/3-A

© CLIFF 11/19 ISS 3

Part No.
CP30293 - DUST COVER FOR USB2-B

Part No.
CP30294 - DUST COVER FOR HDMI

Part No.

CP30295 - DUST COVER FOR USB-C

Part No.
CP30296 - DUST COVER FOR USB3-B

CP30290X10 - LANYARD FOR DUST COVERS (PACK OF 10PCS)

**CP30285** - Universal Dust cover. Fits most of our feedthrough range except ST and FC fibre.