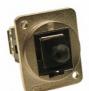

This range of dust covers are designed to fit **CLIFF** Feedthrough connectors. There are Dedicated covers for RJ45, USB2/3-A, USB2-B, USB3-B, USB-C and HDMI. They simply push into the front of the connector to reduce ingress of dust and dirt. There is a small hole in the front to allow covers to be tied together if necessary. We also supply separate lanyards. Total of 6 models.

viable quantity.

Part No.

CP30291 - DUST COVER FOR RJ45

Part No.
CP30292 - DUST COVER FOR USB2/3-A

© CLIFF 11/19 ISS 3

Part No.
CP30293 - DUST COVER FOR USB2-B

Part No.
CP30294 - DUST COVER FOR HDMI

Part No.