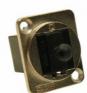

This range of dust covers are designed to fit **CLIFF** Feedthrough connectors. There are Dedicated covers for RJ45, USB2/3-A, USB2-B, USB3-B, USB-C and HDMI. They simply push into the front of the connector to reduce ingress of dust and dirt. There is a small hole in the front to allow covers to be tied together if necessary. We also supply separate lanyards. Total of 6 models.

viable quantity.

Part No.

CP30291 - DUST COVER FOR RJ45

Part No.
CP30292 - DUST COVER FOR USB2/3-A

© CLIFF 11/19 ISS 3

Part No.
CP30293 - DUST COVER FOR USB2-B

Part No.
CP30294 - DUST COVER FOR HDMI

Part No.