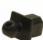

We also have a Universal dust cover which fits over the front of most feedthrough connectors. (except ST/Fibre). It will also fit our Cliffcon sockets and various XLR connectors (non latching)

Both types fit our plastic and metal feedthroughs. Standard colour is Black. Custom colours subject to

CP30295 - DUST COVER FOR USB-C

Part No.
CP30296 - DUST COVER FOR USB3-B

CP30290X10 - LANYARD FOR DUST COVERS (PACK OF 10PCS)

**CP30285** - Universal Dust cover. Fits most of our feedthrough range except ST and FC fibre.