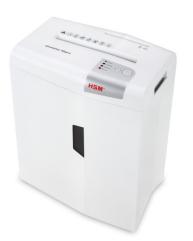

### HSM shredstar X6pro document shredder

Reliable and user-friendly particle cut document shredder with the highest security level in the shredstar line. With a separate CD cutting unit for use at the workplace.

#### **Technical data**

| Order number:                         | 1046111              | Intake width:                          | 220 mm                                                 |
|---------------------------------------|----------------------|----------------------------------------|--------------------------------------------------------|
| EAN                                   | 4026631057776        | Container volume /                     | 201                                                    |
| Cutting type:                         | particle cut         | collecting:                            |                                                        |
| Cutting size:                         | 2 x 15 mm            | Collection volume in<br>sheets (80 g): | 255                                                    |
| Security level (DIN<br>66399):        | E-2 F-2 O-1 P-5 T-2  | Noise level (idle operation):          | ca. 58 dB(A)                                           |
| Cutting capacity in<br>sheets 80g/m²: | 6                    | Weight x Depth x Height:               | 345 x 245 x 445 mm                                     |
| C                                     |                      | Weight:                                | 6,3 kg                                                 |
| Power consumption:                    | 160 W                | Shredder material:                     |                                                        |
| Voltage / Frequency:                  | 220-240 V / 50-60 Hz | Shreuuer material:                     | Paper, Staples and paper<br>clips, Credit card, CD/DVD |