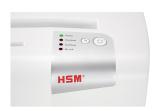

The automatic reverse eliminates paper jams and ensures a smooth operation.

The LED indicator shows the device's operating status: Power, Overload, Overheat, Bin full.