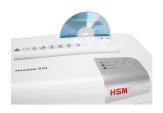

## **Product information**

CDs and DVDs, credit cards and loyalty cards can be easily shredded through the separate CD cutting unit. In the separate CD waste container, the shredded material is separated and is...