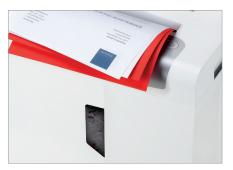

## **Product information**

CDs and DVDs, credit cards and loyalty cards can be easily shredded through the separate CD cutting unit. In the separate CD waste container, the shredded material is separated and is...