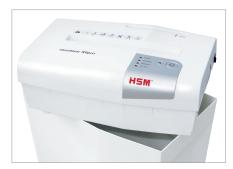

The automatic reverse eliminates paper jams and ensures a smooth operation.

The LED indicator shows the device's operating status: Power, Overload, Overheat, Bin full.