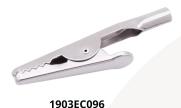

### **ESD Crocodile Clip**

Length: 50mm

Compatible with all shrouded, unshrouded or retractable 4mm Banana

plugs Solder or Crimp Connection

Jaw opens 7.9mm max Material: Nickel plated Steel

Rating: 10 Amps

1903EC098