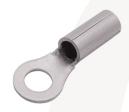

# **TECHNICAL DATA SHEET**

## www.quadrios.de

Version 1.0 012019

## ESD Accessories/Adaptors for Banana Plug









1903EC097



### **ESD Crocodile Clip**

Length: 50mm

Compatible with all shrouded, unshrouded or retractable 4mm Banana

plugs Solder or Crimp Connection

Jaw opens 7.9mm max Material: Nickel plated Steel

Rating: 10 Amps



1903EC098

## **ESD Ring Terminal Adaptor**

Length:23mm Non-Insulated

### **ESD Stud adaptor**

Length: 32mm

Material: Brass with Nickel plating

#### **ESD Socket Adaptor**

Length: 30mm

Material: Brass with Nickel plating

## **ESD Stud and Socket Adaptor**

Length:30 mm

Material: Brass with Nickel plating

1903EC100

1903EC099

\*All the products are Ideal for use on the bench or with earth bonding plugs in the factory and in the field