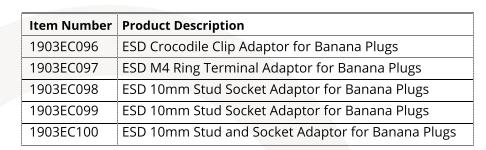

## ESD Accessories/Adaptors for Banana Plug

1903EC097

### **ESD Crocodile Clip**

Length: 50mm

Compatible with all shrouded, unshrouded or retractable 4mm Banana

plugs Solder or Crimp Connection

Jaw opens 7.9mm max Material: Nickel plated Steel

Rating: 10 Amps

1903EC098

## **ESD Ring Terminal Adaptor**

Length:23mm Non-Insulated

### **ESD Stud adaptor**

Length: 32mm

Material: Brass with Nickel plating

#### **ESD Socket Adaptor**

Length: 30mm

Material: Brass with Nickel plating

## **ESD Stud and Socket Adaptor**

Length:30 mm

Material: Brass with Nickel plating

1903EC100

1903EC099

\*All the products are Ideal for use on the bench or with earth bonding plugs in the factory and in the field