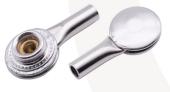

### **ESD Stud adaptor**

Length: 32mm

Material: Brass with Nickel plating

#### **ESD Socket Adaptor**

Length: 30mm

Material: Brass with Nickel plating