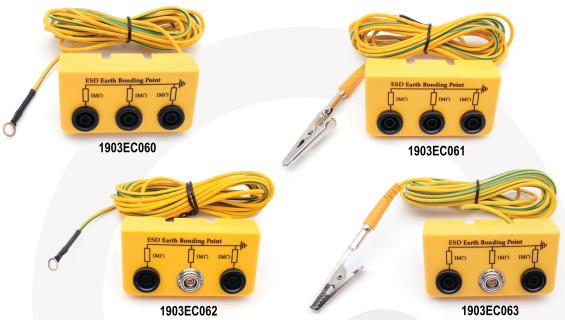

## **ESD Plastic Earth Bonding Boxes**

| Item No   | Cable Length (m) | Bonding Point                 | Termination Type |
|-----------|------------------|-------------------------------|------------------|
| 1903EC060 | 3.0              | 3 x Banana Sockets            | M4 Ring Terminal |
| 1903EC061 | 3.0              | 3 x Banana Sockets            | Crocodile Clip   |
| 1903EC062 | 3.0              | 2 x Banana Socket + 10mm Stud | M4 Ring Terminal |
| 1903EC063 | 3.0              | 2 x Banana Socket + 10mm Stud | Crocodile Clip   |

#### **Specifications:**

<u>Box</u>

Material: ABS

Dimensions (HxWxD): 37 x 70 x 22 mm

Color: Yellow Type: Angled Resistance:  $1M\Omega$ 

Cable

Length: 3.0m Type: GND Style: Straight Diameter: 2.3mm

Diameter of Banana Inputs: 4mm