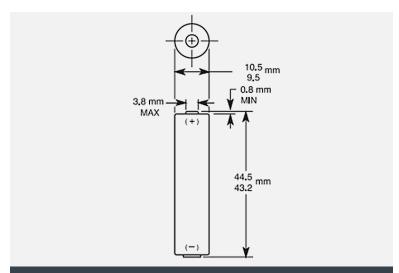

## ALKALINE-MANGANESE DIOXIDE BATTERY

Size: AAA (L03) PC2400

Dimensions shown are IEC standards