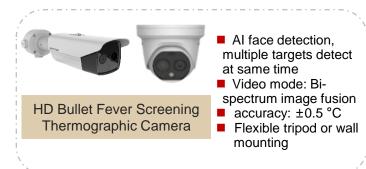

Easy installation and operation; cost-effective deployment

Skin-temperature based detection in high accuracy (±0.5°C) without surrounding interference; simultaneous fever screening for up to 30 persons

## >>> Solution Components

- 2 HDMI ouputs,1 VGA port, 1 CVBS output
  Supports temperature
- Supports temperature triggered alarm
- Pop-up Image and audio warning for temperature exceptions

LED Monitor

- 21.5" 1080P, HDMI/VGA input, BNC in, BNC out
- Build-in speaker
- Multiply inputs: HDMI, VGA