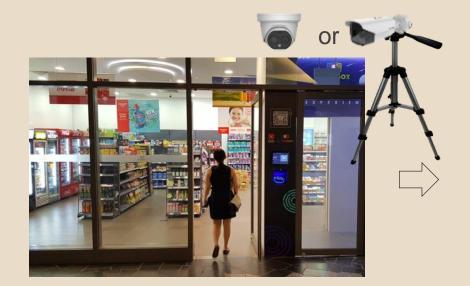

## Hikvision Fast Fever Screening Solution for Retail Shop

## >> Solution Introduction

Hikvision's fever screening thermographic cameras are designed to detect elevated skin temperatures for rapid and preliminary fever screening at shop entrance and to take further guidance for the suspected fever patients.