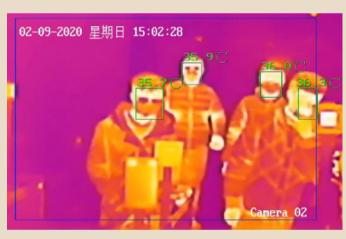

Easy installation and operation; cost-effective deployment

Skin-temperature based detection in high accuracy (±0.5°C) without surrounding interference; simultaneous fever screening for up to 30 persons

Fast fever screening with elevated temperature alarm (pop-up image/audio warning)