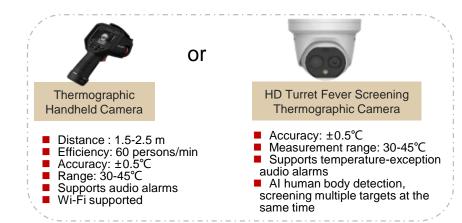

Handheld fever screening by patrolling inspectors or fixed checking spot in the factory's entrance & exit

Skin-temperature based detection in high accuracy (±0.5°C) without surrounding interference Fast fever screening with elevated temperature alarm (pop-up image/audio warning)

## Solution Components