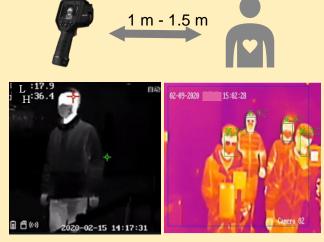

Handheld fever screening by patrolling inspectors or fixed checking spot in the factory's entrance & exit

Skin-temperature based detection in high accuracy (±0.5°C) without surrounding interference Fast fever screening with elevated temperature alarm (pop-up image/audio warning)