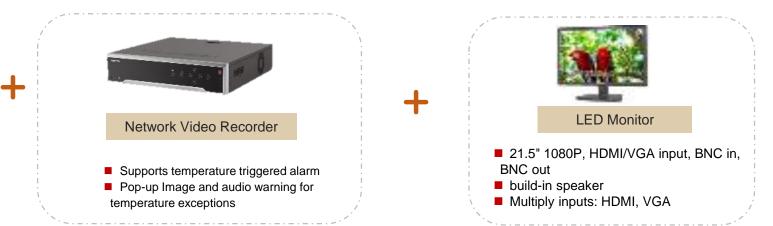

Handheld fever screening by patrolling inspectors or fixed checking spot in the factory's entrance & exit

Skin-temperature based detection in high accuracy (±0.5°C) without surrounding interference Fast fever screening with elevated temperature alarm (pop-up image/audio warning)

## Solution Components