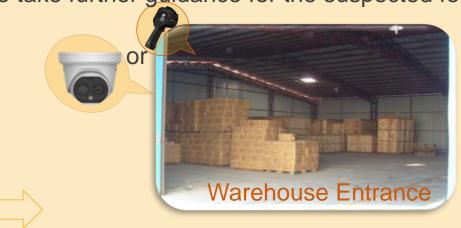

## >> Solution Introduction

The Solution uses thermal camera deployed in the warehouse entrance and the dock area to detect person with abnormal body temperature and then to take further guidance for the suspected fever patients.