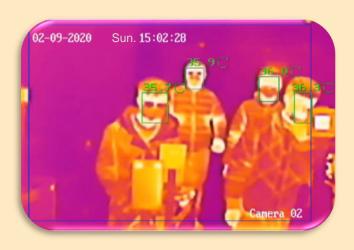

## >> Solution Introduction

The Solution uses thermal camera deployed in the warehouse entrance and the dock area to detect person with abnormal body temperature and then to take further guidance for the suspected fever patients.

Solution required by the warehouse with many operating workers

Skin-temperature based detection in high accuracy (±0.5°C) without surrounding interference

Fast fever screening with elevated temperature alarm (pop-up image/audio warning)