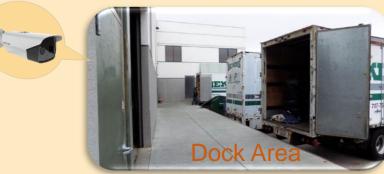

## >> Solution Introduction

The Solution uses thermal camera deployed in the warehouse entrance and the dock area to detect person with abnormal body temperature and then to take further guidance for the suspected fever patients.