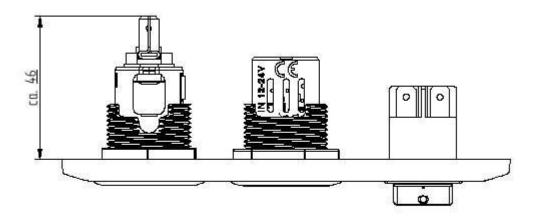

section of 2.5 mm<sup>2</sup>

max. 16 A based on a cable cross

section of 1.5 mm<sup>2</sup>

Connection: ca. 200mm cable