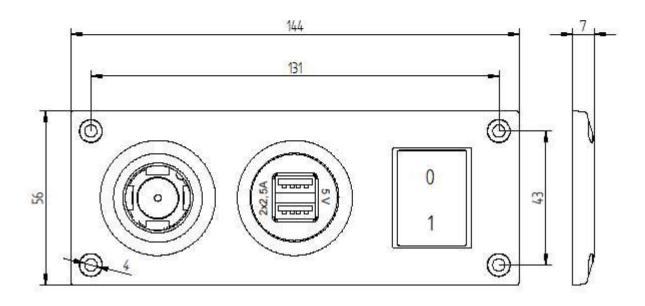

## Built-In Socket including 1 power USB socket, switchable and 1 power socket

Art. Nr. 67326511

22.10.2020

1 Power Double USB Socket switchable

1 Power Socket 21 mm Ø

Input voltage: max. 24 V DC

Current load total: max. 20 A based on a cable cross

#### **Power Double USB Socket**

Output voltage : 5 V DC

Output current: 4.2 A total (duration)

5 A total (short time)

Current consumption: < 3 mA (idle)

Protection against: Overload, overtemperature,

reverse voltage

#### Material housing:

Frame: Polycarbonate

Power socket: Polycarbonate / Metal

USB socket: ABS

Switch: Polyamide

Temperature stress: max.110° C