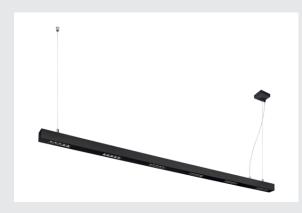

## LED Indoor pendant light, 2m, BAP, black, 3000K

The Q-LINE ceiling light is optionally available with a white, black, or silver-grey luminaire housing. It is also available with a pure white or warm white LED, and different dimensions. Its high luminance and UGR value of less than 10 make the Q-Line luminaire suitable for workstations. Thanks to the TRIAC dimmable LED driver, the luminaire can be directly connected to the 230 Volt mains voltage supply.