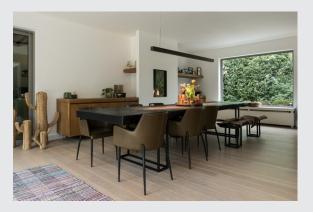

## LED Indoor pendant light, 2m, BAP, black, 3000K

The Q-LINE ceiling light is optionally available with a white, black, or silver-grey luminaire housing. It is also available with a pure white or warm white LED, and different dimensions. Its high luminance and UGR value of less than 10 make the Q-Line luminaire suitable for workstations. Thanks to the TRIAC dimmable LED driver, the luminaire can be directly connected to the 230 Volt mains voltage supply.