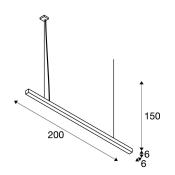

## **TECHNICAL DATA**

| Item no.:                           | 1000930                |
|-------------------------------------|------------------------|
| Lamps included                      | 0                      |
| Number of different light outlets   | 1                      |
| Primary nominal voltage             | 220-240V ~50/60Hz mA/V |
| Secondary power / secondary voltage | 900 mA/V               |
| Length                              | 200.0 cm               |
| Pendant length                      | 150.0 cm               |
| Width                               | 6.0 cm                 |
| Height                              | 6.0 cm                 |
| Net weight                          | 4.529 kg               |
| Gross weight                        | 5.348 kg               |
| Safety class                        | 1                      |
| Assembly                            | Surface                |
| Assembly details                    | Ceiling                |
| Dimmable                            | Ja                     |
| Dimming technology                  | Leading edge           |
| Wattage                             | 85.0 W                 |
| Lumen                               | 4200 lm                |
| Colour temperature                  | 3000 Kelvin            |
| Beam angle                          | 30 °                   |
| CRI                                 | >90                    |
| UGR ?                               | 10                     |
|                                     |                        |