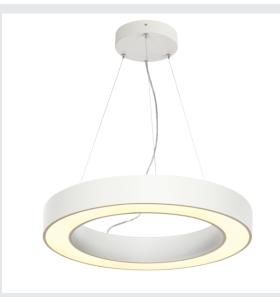

## MEDO RING 60 DALI

## Indoor LED pendant, white, 3000K

As well as having an appealing design, the modern MEDO RING impresses with efficient and powerful LED modules that are also dimmable. The aluminium frame is fitted with an acrylic glass cover which provides bright and uniform illumination. Its 1.5 metre pendant length makes it ideal for rooms with high ceilings. The built-in LED driver makes direct connection to a 120V to 240V mains supply possible.