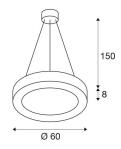

## **TECHNICAL DATA**

| Item no.:                           | 1002891                |
|-------------------------------------|------------------------|
| Primary nominal voltage             | 220-240V ~50/60Hz mA/V |
| Secondary power / secondary voltage | 700 mA/V               |
| Pendant length                      | 150.0 cm               |
| Height                              | 8.0 cm                 |
| Diameter                            | 60.0 cm                |
| Net weight                          | 4.968 kg               |
| Gross weight                        | 6.223 kg               |
| Safety class                        | 1                      |
| Assembly                            | Surface                |
| Assembly details                    | Ceiling                |
| Dimmable                            | Ja                     |
| Dimming technology                  | DALI                   |
| Wattage                             | 34.0 W                 |
| Lumen                               | 2095 lm                |
| Colour temperature                  | 3000 Kelvin            |
| Beam angle                          | 105 °                  |
| CRI                                 | >80                    |
| UGR ?                               | 22                     |
| Binning                             | 6                      |
| Service life                        | 20000 h                |
| Minimum ambient temperature         | -25 °C                 |
|                                     |                        |