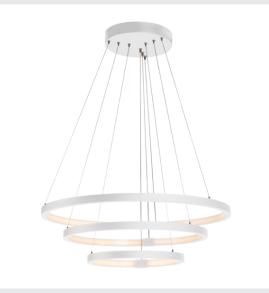

## ONE TRIPLE DALI

## Indoor LED pendant, white, 3000/4000K

Do you want particularly pleasant, DALI dimmable light for your room in conjunction with an unusual design? This is exactly what the ONE luminaire family provides! Regardless of whether it is a wall light or a pendant, ONE will put every room is the right light. This surface-mounted wall light is sustainable and low-maintenance thanks to the anticipated service life of 30,000 hours.