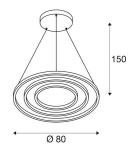

## **TECHNICAL DATA**

| Item no.:                           | 1002914                  |
|-------------------------------------|--------------------------|
| Primary nominal voltage             | 220-240V 0/~50/60Hz mA/V |
| Secondary power / secondary voltage | 1700 mA/V                |
| Pendant length                      | 150.0 cm                 |
| Height                              | 3.0 cm                   |
| Diameter                            | 80.0 cm                  |
| Net weight                          | 4.503 kg                 |
| Gross weight                        | 7.313 kg                 |
| Safety class                        | 1                        |
| Assembly                            | Surface                  |
| Assembly details                    | Ceiling                  |
| Dimmable                            | Ja                       |
| Dimming technology                  | DALI                     |
| Wattage                             | 65.0 W                   |
| Lumen                               | 4200 lm                  |
| CRI                                 | >80                      |
| Binning                             | 3                        |
| Service life                        | 30000 h                  |
| Minimum ambient temperature         | -25 °C                   |
| Maximum ambient temperature         | 50 °C                    |
| BIG WHITE Page                      | 103                      |
|                                     |                          |