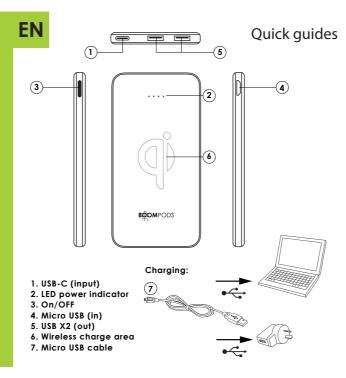

## Chargi

Connect the supplied micro-USB cable (7) to your device & to your power supply, whilst charging the LED lights (2) on your Powerbank will flash in 4 stages, it is fully charged once all 4 LED lights are filled.

## Technical details:

size: 144 X 73 X 14mm weight: 210G

input: micro/type-c DC 5V/2A output: USB1: DC 5V/2A USB2: DC 5V/2.1A

Power: 5V/1A sinale Qi wireless charaer