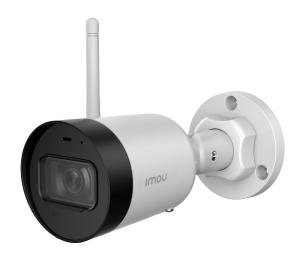

# **Bullet Lite 4MP**

# 4MP H.265 Bullet Wi-Fi Camera

Bullet Lite 4MP delivers 4MP live monitoring with a choice of 2.8mm or 3.6mm lens option, it supports the latest H.265 compression which can save up to 50% bandwidth and storage. With IP67 certified, the camera can be used outdoors under different weather conditions.

### Camera

1/3" 4 Megapixel Progressive CMOS

4MP(2560x 1440)

Night Vision: 30m(98ft) Distance

2.8mm or 3.6mm Fixed Lens

Field of View: 2.8mm:101° (H), 54° (V), 123° (D)

3.6mm: 80° (H), 44° (V), 95° (D)