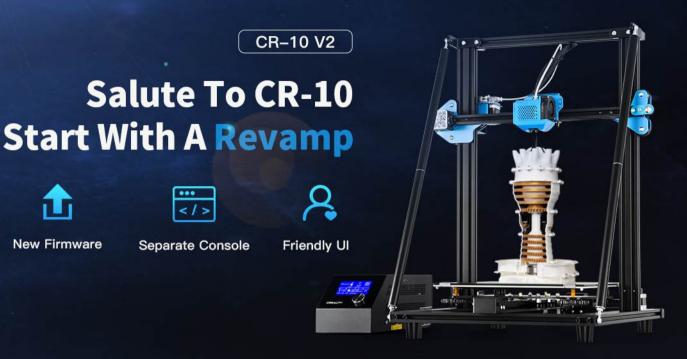

#### Resume after Power-on Breakage Inspection

Auto pend the print when a material breakage is detected. Auto resume the print when the power is on after a power outage occurs