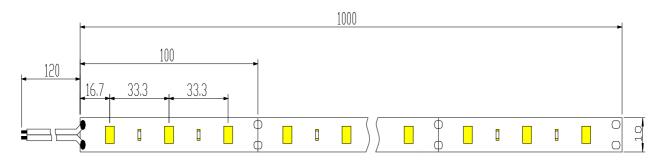

## Item no:VT-5050/30

| Item No:                  | VT-5050/30                                                    |
|---------------------------|---------------------------------------------------------------|
| Real Watts                | 50W/5M                                                        |
| Voltage                   | DC 12V                                                        |
| Input Frequency           | 30/60Hz                                                       |
| Input Current             | 5A/5M                                                         |
| Lumen/LED                 | 12 lm/LED                                                     |
| Color Temperature         | White, Warm White, Red, Green, Blue, RGB                      |
| Beam Angle                | 120'D                                                         |
| LED Chip                  | SMD 5050                                                      |
| LED Qty                   | 150/5M                                                        |
| Driver                    | No                                                            |
| Protection Class          | IP20/IP65                                                     |
| Body Material             | Plastic Cover Back                                            |
| Unit size                 | 5 Mtr; Width: 10mm                                            |
| Life Time                 | 20000hrs                                                      |
| Outside using temperature | -25 ~50′C                                                     |
| Packing Method            | 5mtr roll/packing                                             |
| Applicable Environment    | Indoor Lighting, Used in Home down light, Stairwell lighting. |