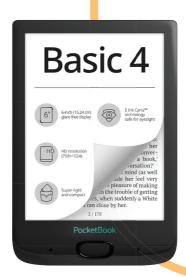

## Simple, like all Ingenious

The ultra-light entry-level e-reader PocketBook Basic 4 with an eye-friendly and glare-free 6-inch HD screen of the latest generation E Ink Carta™. This easy-to-use device provides all advantages of E Ink technology and is an ideal e-reader for those who appreciate simplicity and comfort.

Display

6-inch (15.24 cm) Safe for Eyesight E Ink Carta™

Glare-Free Technology Preinstalled Dictionaries Up to one Month without Recharging

PocketBook Basic 4

| Disclass Town                          | F. T I. Co-many                                                                                      |
|----------------------------------------|------------------------------------------------------------------------------------------------------|
| Display Type                           | E Ink Carta™                                                                                         |
| Display Resolution                     | 758 × 1024                                                                                           |
| Display Size                           | 6" (15.24 cm)                                                                                        |
| DPI                                    | 212                                                                                                  |
| Colour Depth                           | 16 levels of greyscale                                                                               |
| Processor                              | 1 GHz                                                                                                |
| RAM                                    | 256 MB                                                                                               |
| Internal Storage                       | 8 GB*                                                                                                |
| Battery                                | 800 mAh (Li-Ion Polymer)**                                                                           |
| USB Output                             | Micro USB                                                                                            |
| Expandable Memory                      | microSD (32 GB at maximum)                                                                           |
| Platform (OS)                          | Linux 3.0.35                                                                                         |
| E-Book Formats<br>(without Conversion) | CHM, DJVU, DOC, DOCX, EPUB, EPUB(DRM), FB2, FB2.ZIP, HTM, HTML, MOBI, PDF<br>PDF(DRM), PRC, RTF, TXT |
| Image Formats                          | JPEG, BMP, PNG, TIFF                                                                                 |
| Dictionaries                           | English - German, Webster's Dictionary 1913                                                          |
| Applications                           | Library, Dictionary, Gallery, Calculator, Chess, Klondike, Snake, Sudoku                             |
| Dimensions                             | 161.3 × 108 × 8 mm                                                                                   |
| Weight                                 | 145 g                                                                                                |
| Available Colours                      | Black                                                                                                |
| Retail Set                             | E-reader, micro USB cable, quick start guide, warranty card                                          |