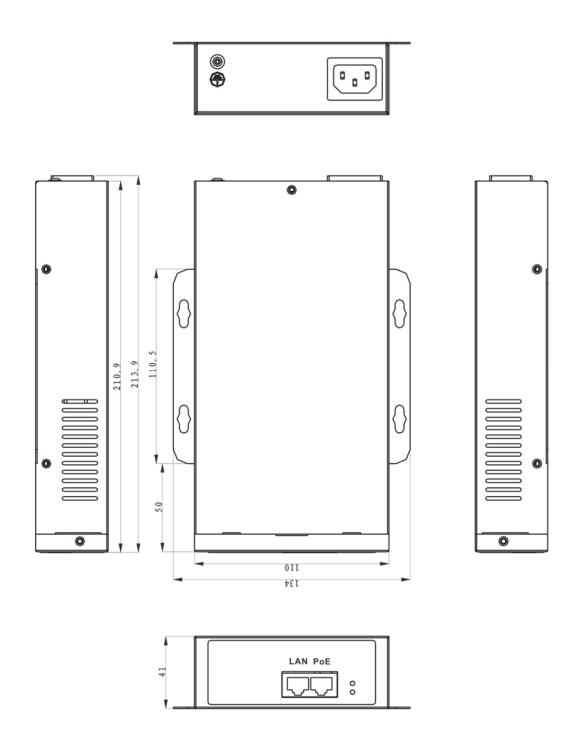

# **Outline Drawing**

### **Dimension & Weight**

- Dimension: 214mm X 134mm X 41mm
- Weight: 920g