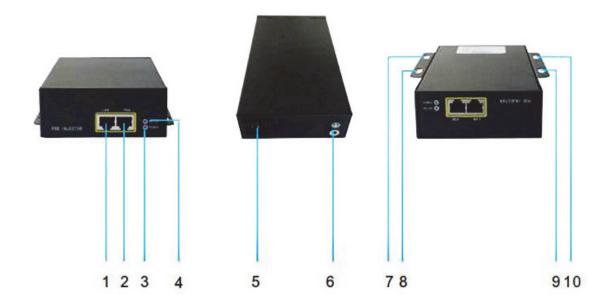

- 1. LAN Data Input Port
- **2.** PoE Power Output Port
- **3.** Power Instruction Light
- **4.** Load Activations instruction
- 5. AC Power Input
- **6.** GND

**7.8.9.10.** Install Hole