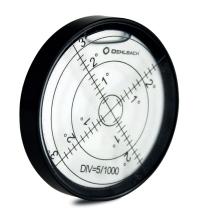

## SPIRIT LEVEL BALANCE CHECKER LIGHT

The Oehlbach Libelle helps all vinyl lovers to precisely adjust their turntable for optimal sound. Our vial is a high-precision spirit level that reliably indicates the vertical alignment of a turntable on two axes. This vial is much more than an ordinary spirit level. Oehlbach has specially adapted it for use with a record player: it is light, has a finely tuned display and is very easy to use. For maximum vinyl listening pleasure, the small, round Oehlbach vial should not be missing from any record collection.