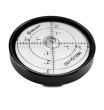

## SPIRIT LEVEL BALANCE CHECKER LIGHT

The Oehlbach Libelle helps all vinyl lovers to precisely adjust their turntable for optimal sound. Our vial is a high-precision spirit level that reliably indicates the vertical alignment of a turntable on two axes. This vial is much more than an ordinary spirit level. Oehlbach has specially adapted it for use with a record player: it is light, has a finely tuned display and is very easy to use. For maximum vinyl listening pleasure, the small, round Oehlbach vial should not be missing from any record collection.