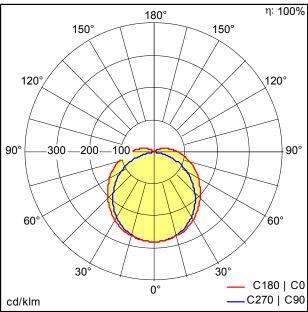

## **Light Distribution**

## STD - standard

TE\_LUCY\_1200\_LED\_IP66\_4000\_840\_TW.ldt

- · Light Source: LED
- · Luminaire luminous flux\*: 4004 Im
- · Luminaire efficacy\*: 100 lm/W
- Colour Rendering Index min.: 80
- Correlated colour temperature: 4000 Kelvin
- · Chromaticity tolerance (initial MacAdam): 4
- · Rated median useful life\*: L70 50000h at 25°C
- · Ballast: 1x LED Con
- Luminaire input power\*: 40 W Power factor = 0.9
- Dimming: Fixed output