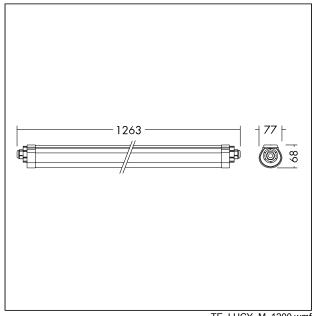

Body: Polycarbonate, white Diffuser: Opal, polycarbonate End caps: Polycarbonate, white Brackets: Stainless steel

Weight: 1,15 kg

TE\_LUCY\_F\_detail\_03.jpg

TE\_LUCY\_M\_1200.wmf