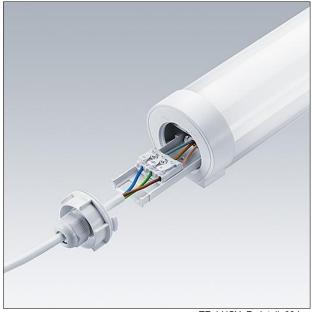

## IP66 Surface mounted LED luminaire

An IP66 rated LED luminaire for high quality low energy lighting in wet and dusty environments with opal diffuser for uniform lighting. Through-wired: equipped with two 3-pole push-terminals (N, earth, L) as standard. Easy, quick and tool-free installation thanks to the twist & lock mechanism in the end caps, which gives access to the push terminals. Flexible installation as mounting brackets can be positioned freely on the luminaire. High efficacy, up to 50% energy saving compared with T8 fluorescent.

Body: Polycarbonate, white Diffuser: Opal, polycarbonate End caps: Polycarbonate, white Brackets: Stainless steel

Weight: 1,15 kg

TE\_LUCY\_F\_detail\_03.jpg

TE\_LUCY\_M\_1200.wmf