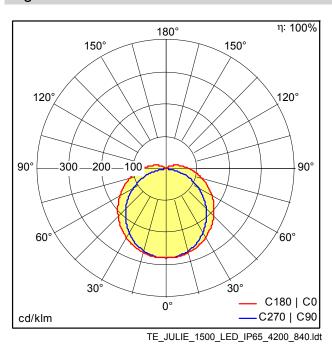

## **Light Distribution**

· Light Source: LED

· Luminaire luminous flux\*: 4200 lm

· Luminaire efficacy\*: 111 Im/W

• Colour Rendering Index min.: 80

• Correlated colour temperature: 4000 Kelvin

· Chromaticity tolerance (initial MacAdam): 4