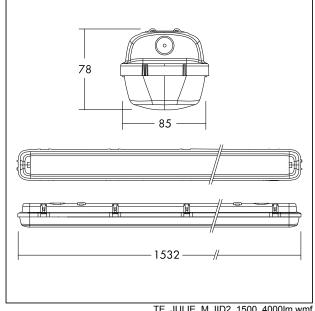

Body: polycarbonate

Diffuser: opal polycarbonate (UV stabilised)

Brackets: stainless steel

Weight: 1.55 kg

TE\_JULIE\_F\_side.jpg

TE\_JULIE\_M\_IID2\_1500\_4000lm.wmf

STD - standard