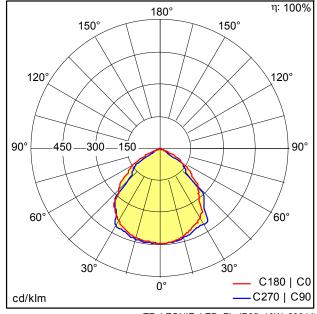

## **Light Distribution**

TE\_LEONIE\_LED\_FL\_IP65\_10W\_830.ldt

- · Light Source: LED
- · Luminaire luminous flux\*: 1000 lm
- · Luminaire efficacy\*: 100 lm/W
- Colour Rendering Index min.: 80
- Correlated colour temperature: 3000 Kelvin
- · Chromaticity tolerance (initial MacAdam): 5
- · Rated median useful life\*: L70 50000h at 25°C
- · Ballast: 1x LED Con
- Luminaire input power\*: 10 W Power factor = 0.9
- Dimming: Fixed output