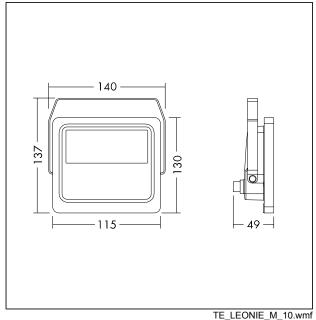

Body: Aluminium die-cast (<5% copper) Bracket: Steel, gray (RAL 9006)

Cover: Tempered glass

Lens: PC Weight: 0,45 kg

STD - standard