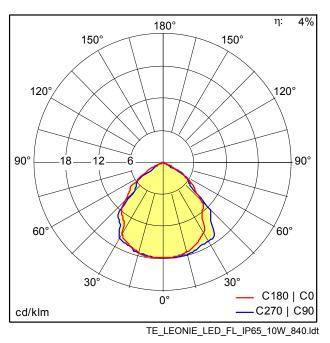

## **Light Distribution**

· Light Source: LED

· Luminaire luminous flux\*: 40 lm

· Luminaire efficacy\*: 4 Im/W

• Colour Rendering Index min.: 80

• Correlated colour temperature: 4000 Kelvin

· Chromaticity tolerance (initial MacAdam): 5

· Rated median useful life\*: L70 50000h at 25°C

· Ballast: 1x LED Con

Luminaire input power\*: 10 W Power factor = 0.9

Dimming: Fixed output

All values marked with an \* are rated values. Unless stated otherwise, the values apply to an ambient temperature of 25°C.