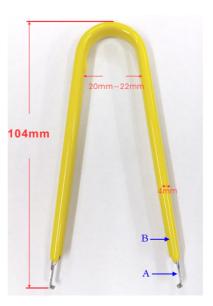

## **DIP IC EXTRACTOR TOOL**

Material (A): SUS-420J2 Stainless

Cover (B) : PVC

Compatible with (semiconductor enclosures): DIL,DIP

Compatible with (detais): ICs

This is a publication by Conrad Electronic SE, Klaus-Conrad-Str. 1, D-92240 Hirschau (www.conrad.com).