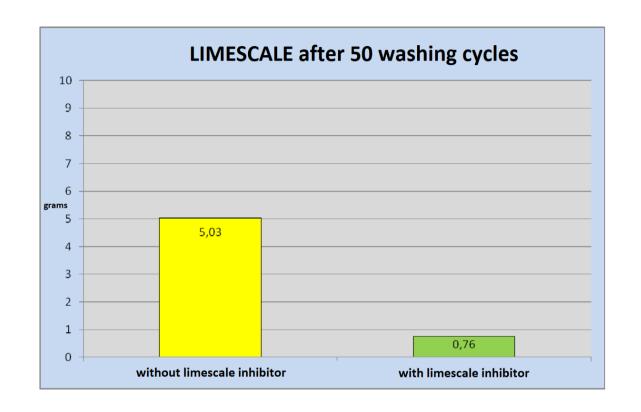

#### Limescale Inhibitor: Proved Results!!!

The effectiveness of the limescale inhibition has been **tested and proved** by **3° party laboratory**.

A test was carried out on a washing machine, measuring the limescale build up after just 50 washing cycles, without using any limescale inhibitor.

85% reduction of limescale.

The full report of the test carried out by "Mérieux Nutrisciences" is available on request.

Eltek Water Block with Limescale Inhibitor Certificates