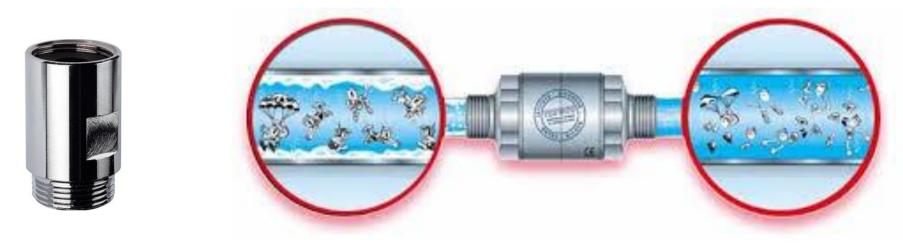

#### Anti-limescale magnet solution: working principle

The market currently offers stand-alone solutions for limescale prevention. One of the best solution is the **limescale inhibitor with magnets**.

**Powerful magnets "break down" the calcium molecules** contained within hard water, therefore drastically reducing the limescale build up resulting in the appliance.

Limescale inhibitor