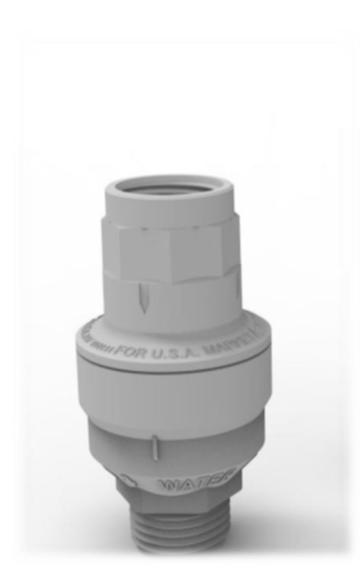

# Water Block with Limescale Inhibitor

The result is our **Water Block with limescale inhibitor** that provides you with all functionalities of our «Water Block» ensuring overflow prevention, and on top of that it embedded a magnet that simultaneously **inhibits limescale build up**!!!