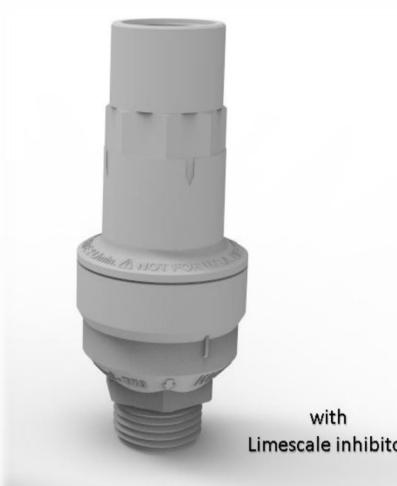

# Water Block with Limescale Inhibitor

#### Overflow Safety and Limescale Inhibition at once!!!

Linked to market requirements, Eltek's R&D has developed a new solution, combining the safety function of water block with the limescale inhibitor function.

The result is our **Water Block with limescale inhibitor** that provides you with all functionalities of our «Water Block» ensuring overflow prevention, and on top of that it embedded a magnet that simultaneously **inhibits limescale build up**!!!

Limescale inhibitor