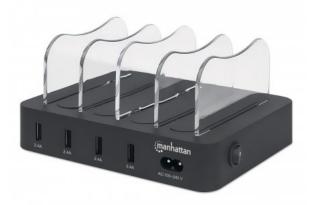

# 4-Port USB Charging Station — Keep your portable devices fully powered and secure.

Portable USB electronics place heavy demands on their batteries for power and the Manhattan 4-Port USB Charging Station helps keep your tablets, mobile phones, digital cameras and other devices charged and ready to go. This charging station plugs into any standard wall outlet and offers rapid charging. With 34 W total power output, the station offers Smart IC technology to optimize device charging. Each port supports up to 5 V / 2.4 A to fast charge smartphones and other handheld devices. Plus, it smartly protects itself and your devices from short-circuiting, overvoltage, overcurrent and overheating.

The Manhattan 4-Port USB Charging Station is a great way to charge the devices you use most, whether at home, school or the office. It features four wide bays for securing most devices — with cases — while charging, keeping your countertop clean and clutter-free.

#### Features:

- Four USB charging ports for tablets, smartphones and other portable devices
- Each port supports up to 5 V / 2.4 A
- Smart IC for ideal power allocation
- LED status indicator
- Overload, overcurrent and overheating protection
- Sturdy, compact and heavy-duty; perfect for desktop charging for home, office, etc.
- Three-year warranty

#### Ports

• Four USB-A charging ports