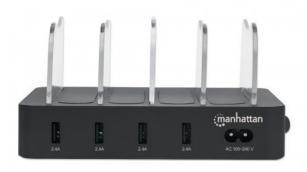

# 4-Port USB Charging Station — Keep your portable devices fully powered and secure.

Portable USB electronics place heavy demands on their batteries for power and the Manhattan 4-Port USB Charging Station helps keep your tablets, mobile phones, digital cameras and other devices charged and ready to go. This charging station plugs into any standard wall outlet and offers rapid charging. With 34 W total power output, the station offers Smart IC technology to optimize device charging. Each port supports up to 5 V / 2.4 A to fast charge smartphones and other handheld devices. Plus, it smartly protects itself and your devices from short-circuiting, overvoltage, overcurrent and overheating.

The Manhattan 4-Port USB Charging Station is a great way to charge the devices you use most, whether at home, school or the office. It features four wide bays for securing most devices — with cases — while charging, keeping your countertop clean and clutter-free.

#### Features:

- Four USB charging ports for tablets, smartphones and other portable devices
- Each port supports up to 5 V / 2.4 A
- Smart IC for ideal power allocation
- LED status indicator
- Overload, overcurrent and overheating protection
- Sturdy, compact and heavy-duty; perfect for desktop charging for home, office, etc.
- Three-year warranty

#### Ports

• Four USB-A charging ports