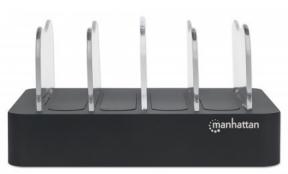

# 4-Port USB Charging Station — Keep your portable devices fully powered and secure.

Portable USB electronics place heavy demands on their batteries for power and the Manhattan 4-Port USB Charging Station helps keep your tablets, mobile phones, digital cameras and other devices charged and ready to go. This charging station plugs into any standard wall outlet and offers rapid charging. With 34 W total power output, the station offers Smart IC technology to optimize device charging. Each port supports up to 5 V / 2.4 A to fast charge smartphones and other handheld devices. Plus, it smartly protects itself and your devices from short-circuiting, overvoltage, overcurrent and overheating.

The Manhattan 4-Port USB Charging Station is a great way to charge the devices you use most, whether at home, school or the office. It features four wide bays for securing most devices — with cases — while charging, keeping your countertop clean and clutter-free.

#### Ports

• Four USB-A charging ports