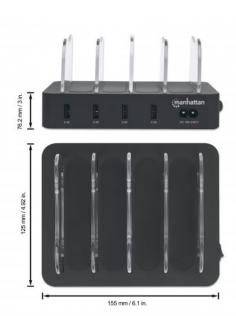

#### Ports

• Four USB-A charging ports

## Physical

Dimensions: 15.5 x 12.5 x 7.62 cm (6.1 x 4.92 x 3 in.)

• Weight: 0.42 kg (0.94 lbs oz.)

· Housing: plastic