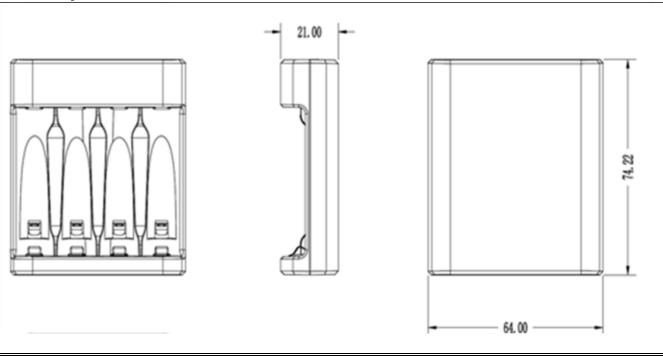

Safety protection : 1) Timer protection – 10 hours

2) -dv

Dimensions : 64 (L) x 74.2 (W) x 21 (H) mm

Weight : 35 g (approx.)
Certification : CE, FCC, Rohs

Warranty Period : 12 months from ex-factory date