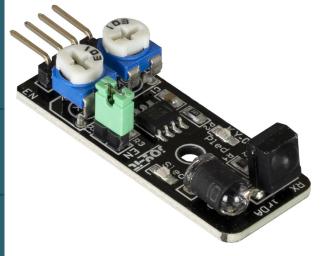

This sensor emits an infrared light so that when it hits an obstacle, it is reflected and received by the photodiode. Both the sensitivity of the receiver and the strength of the transmitter can be adjusted. This makes it possible to adjust the distance at which the sensor is triggered. This is done with two different potentiometers.