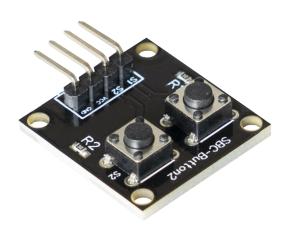

## **BUTTON MODULE**

SBC-Button2

This module with 2 buttons and integrated pull-up resistors can be soldered, connected with cables or used on a breadboard.

Connected as standard, the module is operated in high-active mode. However, the module can also be operated in low-active mode. For this purpose, only the VCC and GND connections must be swapped.