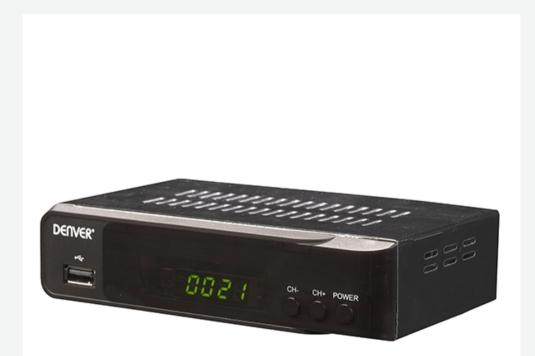

## **DENVER DVBS-206HD**

- DVB-S2 satellite receiver settop box
- HDMI & Scart output (HDMI up to 1080P)
- Supports MPEG-1, MPEG-2, MPEG-4, h.264 decoding
- Media playback via USB with support for movies, music and photos
- Impedance: 75**Ω**
- Full function remote control included

Connections: HDMI, Ethernet/Lan, Scart, Rf in (f-connector), USB port, Coaxial

•

Highlights DVB-S2 tuner, HDMI output, Coaxial out, USB for media playback

• 🖌 Power

230V~50HZ

## • 0

File types

- Media playback via USB
- 🖵

Tuners

DVB-S2

• •

Connections HDMI, Ethernet/Lan, Scart, Rf in (f-connector), USB

port, Coaxial