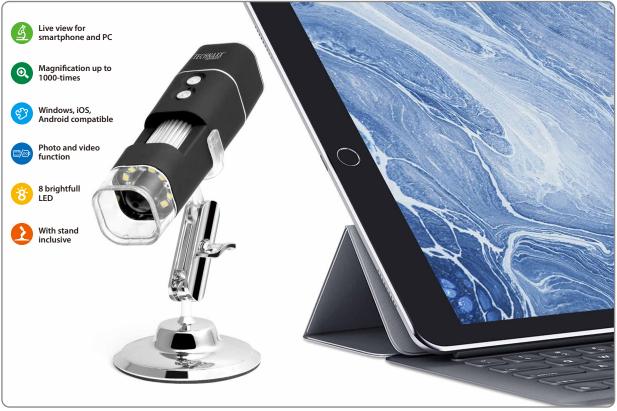

## Wifi FullHD Microscope TX-158

- Up to 1000x magnification
- WiFi function for wireless picture capture
- FullHD resolution
- Photo and video mode
- 8 LED for perfect brightness
- Magnification adjustable with turning wheel
- For Windows, Android and iOS
- Free App for live view at your smartphone or tablet

• With stand inclusive