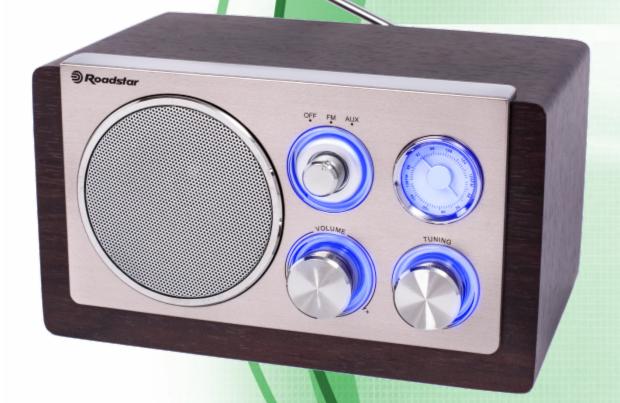

## **HRA-1245NWD**

RETRO STYLE FM HOME RADIO WITH AUX-IN. DISPLAY AND KNOBS WITH BLUE LIGHT.

**HOME RADIO** 

## **HRA-1245NWD**

RETRO STYLE FM HOME RADIO WITH AUX-IN.
DISPLAY AND KNOBS WITH BLUE LIGHT.

| CD PLAYER                   |        |
|-----------------------------|--------|
| Loader type                 |        |
| Electronic Shock Protection |        |
| Compressed audio playback   |        |
| Disc support                |        |
| Auto ID3 tag detection      |        |
| MP3 search by               |        |
| Data rate system            |        |
| Fast forward / reverse      |        |
| Track search                |        |
| Intro scan                  |        |
| Random play                 |        |
| Repeat track / album        |        |
| Program function            |        |
| TUNER                       |        |
| Tuner type                  | Analog |
| Ranges (band)               | FM     |
| RDS system / Radiotext      |        |
| Preset stations             |        |
| Stereo / Mono selector      |        |
| Automatic tuning            |        |
| Manual tuning               | •      |
| CASSETTE                    |        |
| Cassette deck               |        |
| Cassette mechanism          |        |
| AutomaticLevelControl (ALC) |        |
| One Touch Recording (OTR)   |        |
| Built-in microphone         |        |
| USB/SD/MMC                  |        |
| Encoding                    |        |
| Playback                    |        |
| Copy                        |        |
| Delete                      |        |
| iPod compatibility          |        |
| TURNTABLE                   |        |
| R.P.M.                      |        |
| Tone Arm Mechanism          |        |