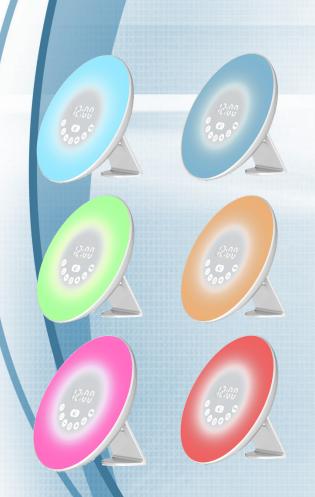

## **CLR-600/LIGHT**

CLOCK FM RADIO WITH 6 NATURE SOUNDS AND 7 CHANGING LIGHT COLORS.

WAKE UP WITH NATURE SOUNDS OR FM RADIO

SUNRISE SIMULATION WAKES YOU UP GRADUALLY IN 30 MINUTES

**CLOCK RADIO** 