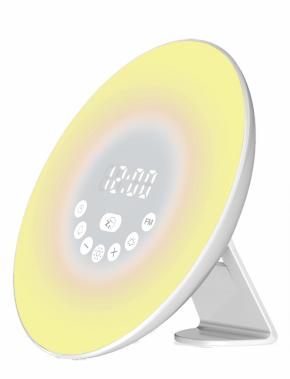

## **CLR-600/LIGHT**

CLOCK FM RADIO WITH 6 NATURE SOUNDS AND 7 CHANGING LIGHT COLORS.

WAKE UP WITH NATURE SOUNDS OR FM RADIO

SUNRISE SIMULATION WAKES YOU UP GRADUALLY IN 30 MINUTES

**CLOCK RADIO** 