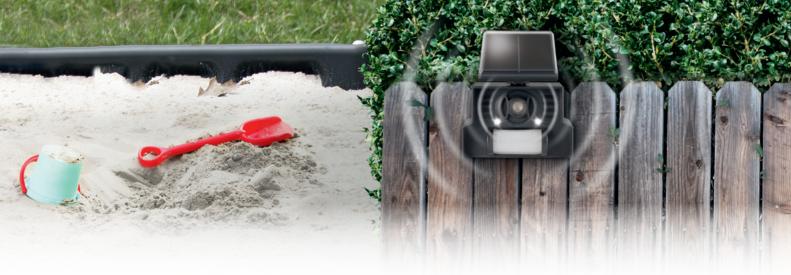

## **Solar Cat and Dog Repellent**

In case of problems with dogs and cats

The extremely high pitched sound is initially perceived subconsciously by the animal, but in the long run it will feel quite uncomfortable with the sound and look for quieter whereabouts. The animals do not feel dislodged and the sound is not doing them any harm. The ultrasonic speaker should be mounted between 10 and 30 cm above ground level. The device can be switched between "Sound Only" and "Sound with LED flash" modes.