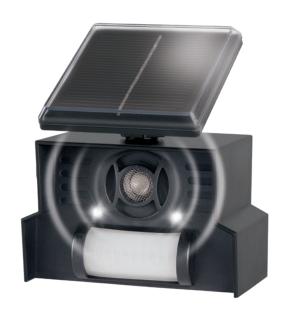

## **Solar Cat and Dog Repellent**

In case of problems with dogs and cats

The extremely high pitched sound is initially perceived subconsciously by the animal, but in the long run it will feel quite uncomfortable with the sound and look for quieter whereabouts. The animals do not feel dislodged and the sound is not doing them any harm. The ultrasonic speaker should be mounted between 10 and 30 cm above ground level. The device can be switched between "Sound Only" and "Sound with LED flash" modes.

## Specifications

- Covered area: approx.7m
- Frequency: approx. 23 kHz
- Solar panel
- Motion detector: 110° coverage, 7 m range
- Sound pressure: max. 80 dB
- LEC
- Voltage: 3.2 V/500 mA
- Rechargeable battery: 4.8 V/500 mAh
- With on/off switch