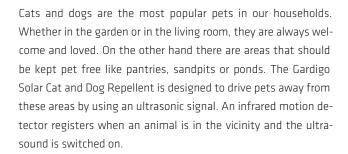

## **Solar Cat and Dog Repellent**

In case of problems with dogs and cats

The extremely high pitched sound is initially perceived subconsciously by the animal, but in the long run it will feel quite uncomfortable with the sound and look for quieter whereabouts. The animals do not feel dislodged and the sound is not doing them any harm. The ultrasonic speaker should be mounted between 10 and 30 cm above ground level. The device can be switched between "Sound Only" and "Sound with LED flash" modes.