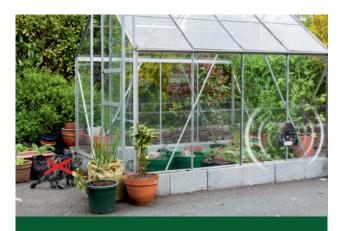

## **Solar Cat and Dog Repellent**

In case of problems with dogs and cats

The extremely high pitched sound is initially perceived subconsciously by the animal, but in the long run it will feel quite uncomfortable with the sound and look for quieter whereabouts. The animals do not feel dislodged and the sound is not doing them any harm. The ultrasonic speaker should be mounted between 10 and 30 cm above ground level. The device can be switched between "Sound Only" and "Sound with LED flash" modes.