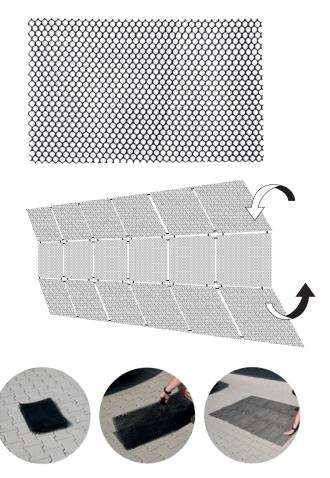

defend their territory. Damaged cables and hoses – as well as a costly visit at the repair shop – are the consequence.

This is why the Gardigo Marten Mat Mobile can easily be folded to take it with you in the car boot.

The mat is made of 18 separate pieces and has to be assembled before the first use by using the included connecting clips. Perfect for the garage or under the car port as well.