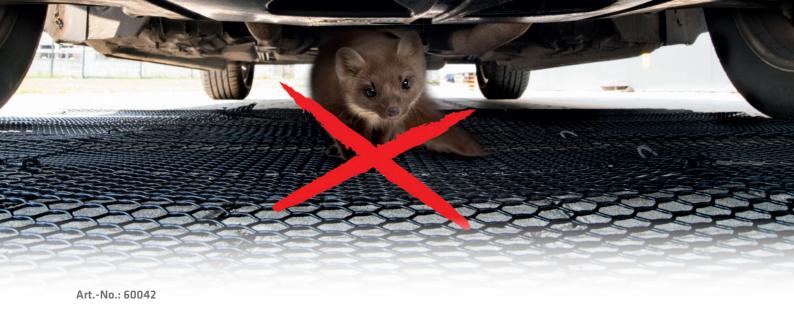

## Transportable on tour

The Marten Mat Mobile is simply placed on a parking space and the car is parked with its engine bay directly above the mesh.

The mat's uneven surface is unpleasant for the mustelid's sensitive paws. Thus your vehicle will become unattractive without doing the animal any harm.

Marten protection is especially important when you are on the road. If the automobile is parked in several marten territories, different animals may leave their scent marks in the engine compartment. As a consequence, they may think they have to

defend their territory. Damaged cables and hoses – as well as a costly visit at the repair shop – are the consequence.

This is why the Gardigo Marten Mat Mobile can easily be folded to take it with you in the car boot.