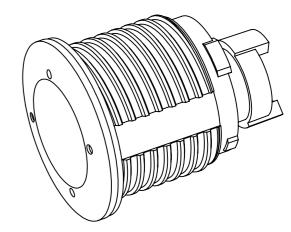

Bottom

Top

mounting direction

Side rubber seal

MOBOTIX does not take responsibility for the correctness and completeness of this data and recommends to verify the design and measures with the actual product delivered. Measures on goods delivered may vary due to manufacturing tolerances and environmental temperature material impacts. Technical specifications of the enclosed data is subject to change without notice. As all Design information are subject to MOBOTIX IPR, the reproduction and distribution of this data as well as the communication of its contents is prohibited and offenders will be held liable.