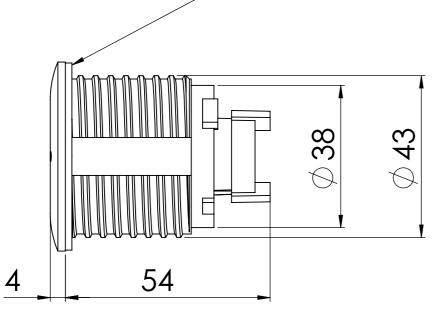

Bottom

Top

mounting direction

Side rubber seal

MOBOTIX does not take responsibility for the correctness and completeness of this data and recommends to verify the design and measures with the actual product delivered. Measures on goods delivered may vary due to manufacturing tolerances and environmental temperature material impacts. Technical specifications of the enclosed data is subject to change without notice. As all Design information are subject to MOBOTIX IPR, the reproduction and distribution of this data as well as the communication of its contents is prohibited and offenders will be held liable.

|         |                                                                                                                                     |             |             |         | -               |                   |                  |        |              |
|---------|-------------------------------------------------------------------------------------------------------------------------------------|-------------|-------------|---------|-----------------|-------------------|------------------|--------|--------------|
| docume  | rve all right for this technical<br>ent. It may only be used for<br>s determined by us and not<br>aduced nor duplicated<br>paty use | F           | 16          | Process | Date 21.10.2020 | Name<br>JeDzi     | Material         | Weight |              |
| 1       |                                                                                                                                     |             | 1 <b>(</b>  | Control |                 | i                 |                  | Scale  |              |
| All din | nensions are in millimeter                                                                                                          |             |             |         | 0.15.10         |                   |                  |        | 1:1          |
|         |                                                                                                                                     | <u> </u>    | J           | Norm    | CAD-A3          | SolidWorks        |                  |        |              |
|         |                                                                                                                                     | ]<br>]<br>] | ]<br>]<br>] | M       | МОВО            | XITC              | P7_sensor module |        |              |
|         |                                                                                                                                     | ]<br>]<br>  | ]<br>]<br>  |         |                 | nan <b>Vision</b> |                  |        | <b>M</b>     |
| Des.    | Changes                                                                                                                             | Date        | Name        |         |                 |                   | Replacement      |        | Sheet 1 of 1 |