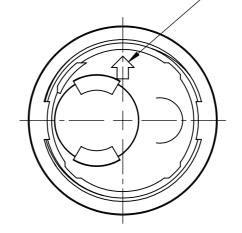

Bottom

Top

mounting direction

Side rubber seal

MOBOTIX does not take responsibility for the correctness and completeness of this data and recommends to verify the design and measures with the actual product delivered. Measures on goods delivered may vary due to manufacturing tolerances and environmental temperature material impacts. Technical specifications of the enclosed data is subject to change without notice. As all Design information are subject to MOBOTIX IPR, the reproduction and distribution of this data as well as the communication of its contents is prohibited and offenders will be held liable.