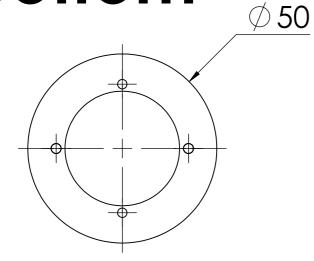

Bottom

Top

mounting direction

Side rubber seal

MOBOTIX does not take responsibility for the correctness and completeness of this data and recommends to verify the design and measures with the actual product delivered. Measures on goods delivered may vary due to manufacturing tolerances and environmental temperature material impacts. Technical specifications of the enclosed data is subject to change without notice. As all Design information are subject to MOBOTIX IPR, the reproduction and distribution of this data as well as the communication of its contents is prohibited and offenders will be held liable.