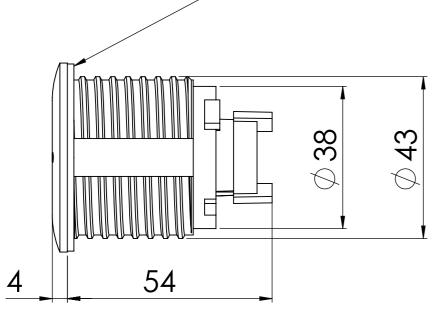

## Side rubber seal

MOBOTIX does not take responsibility for the correctness and completeness of this data and recommends to verify the design and measures with the actual product delivered. Measures on goods delivered may vary due to manufacturing tolerances and environmental temperature material impacts. Technical specifications of the enclosed data is subject to change without notice. As all Design information are subject to MOBOTIX IPR, the reproduction and distribution of this data as well as the communication of its contents is prohibited and offenders will be held liable.