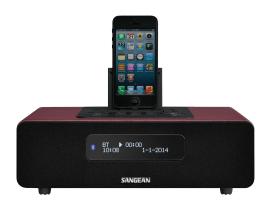

SANGEAN

**EPOCH** 380 DDR-38 DAB+ / FM-RDS / Bluetooth / Aux-in **Tabletop Digital Tuning Receiver** 

The best songs have great memories. Use the Epoch 380 to dream away with your favorite radio station. DAB+ and FM are available to enjoy in the living room or study. Fill the entire room with the sound from the high quality stereo speakers. You can even charge your iPhone or iPod while playing music stored on your device, with the built-in lightning docking. The Epoch 380 is easy to install, the process is self-explanatory. Just follow the steps on the radio

• 20 station presets (10 DAB+, 10 FM)

• Built-in Bluetooth wireless audio streaming

**Bluetooth** 

- Information display for service data
- Manual / Search tuning

dab +

- Menu selection of major functions
- Play, charge and cradle your iPhone / iPad / iPod

and you will be able to listen to music in a minute!

- Easy to read LCD display with adjustable backlight
- Normal, jazz, rock, classic, pop and news sound effects
- Bass and treble controls
- Auto scan stations
- 2 alarm timers by radio or buzzer
- Adjustable sleep timer
- Snooze function
- Stereo speakers
- USB jack provides power (5V / 1A Max.) for charging mobile phone
- I/O Jacks: DC In, Aux-in, Line-out, headphone and USB B type socket for software update
- Equipped with an infrared remote control
- EAN-code: 47.11317.99.306.5 ( RED )