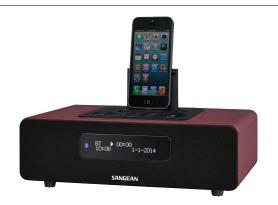

SANGEAN

**EPOCH** 380 DDR-38 DAB+ / FM-RDS / Bluetooth / Aux-in **Tabletop Digital Tuning Receiver** 

The best songs have great memories. Use the Epoch 380 to dream away with your favorite radio station. DAB+ and FM are available to enjoy in the living room or study. Fill the entire room with the sound from the high quality stereo speakers. You can even charge your iPhone or iPod while playing music stored on your device, with the built-in lightning docking. The Epoch 380 is easy to install, the process is self-explanatory. Just follow the steps on the radio

• 20 station presets (10 DAB+, 10 FM)

• Built-in Bluetooth wireless audio streaming

**Bluetooth** 

- Information display for service data
- Manual / Search tuning

dab +

- Menu selection of major functions
- Play, charge and cradle your iPhone / iPad / iPod

and you will be able to listen to music in a minute!

- Easy to read LCD display with adjustable backlight
- Normal, jazz, rock, classic, pop and news sound effects
- Bass and treble controls
- Auto scan stations
- 2 alarm timers by radio or buzzer
- Adjustable sleep timer
- Snooze function
- Stereo speakers
- USB jack provides power (5V / 1A Max.) for charging mobile phone
- I/O Jacks: DC In, Aux-in, Line-out, headphone and USB B type socket for software update
- Equipped with an infrared remote control
- EAN-code: 47.11317.99.306.5 ( RED )