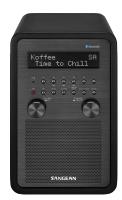

## 🛞 Bluetooth" [ 🔊 dab+

The Epoch 600 is a top-of-the line sound system. Use it in your living room or study and enjoy the great sound quality and reception that Sangean is known for. The FM-RDS and DAB+ radio can play from several sources like Bluetooth or Aux-in. Next to the great features it is possible to enjoy stereo sound with the added matt-black speaker. Time to decorate your home with music!

The solid cabinet has an elegant appearance and improves sound quality due to its acoustically tuned design and properties. Fine-tune the sound to your own preferences with the adjustable equalizer. The Epoch 600 is easy to manage because of the NFC technology, simply touch to pair! This device is equipped with an infrared remote control.

- 10 station presets (5 DAB+, 5 FM)
- Built-in Bluetooth wireless audio streaming
- Simply touch to pair with NFC technology
- Information display for service data
- Manual / Search tuning
- Menu selection of major functions
- Auto scan stations
- Easy to read LCD display with backlight
- Adjustable sleep timer
- Audio EQ: Normal / jazz / rock / classic / pop / news and My EQ (Custom Bass and Treble Control)
- Built-in telescoping rod antenna
- Auxiliary input for additional audio sources
- R-ch. speaker output socket connection for audio amplified speaker system (our accessory SP-40 slave speaker is compatible to the device for superior stereo sound)
- I/O jacks: DC in, Aux-in, R-ch. speaker output, subwoofer out, headphone and USB B type socket for software update
- Equipped with an infrared remote control