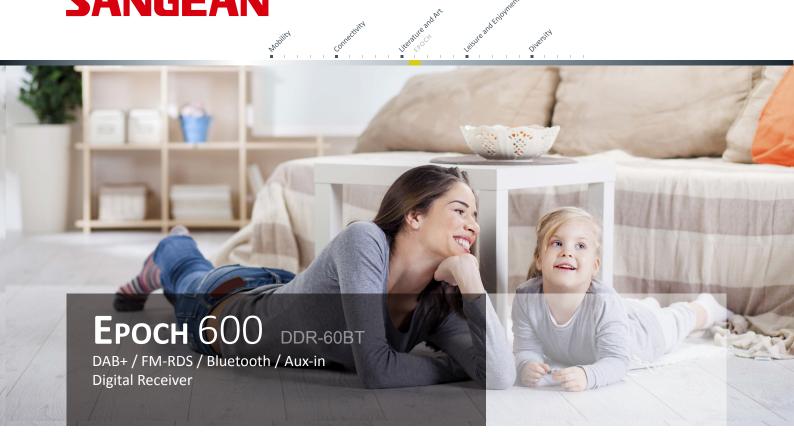

## 🛞 Bluetooth" [ 🔊 dab+

The Epoch 600 is a top-of-the line sound system. Use it in your living room or study and enjoy the great sound quality and reception that Sangean is known for. The FM-RDS and DAB+ radio can play from several sources like Bluetooth or Aux-in. Next to the great features it is possible to enjoy stereo sound with the added matt-black speaker. Time to decorate your home with music!

The solid cabinet has an elegant appearance and improves sound quality due to its acoustically tuned design and properties. Fine-tune the sound to your own preferences with the adjustable equalizer. The Epoch 600 is easy to manage because of the NFC technology, simply touch to pair! This device is equipped with an infrared remote control.