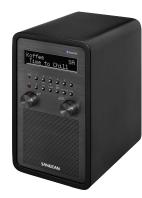

## 🛞 Bluetooth" [ 🔊 dab+

The Epoch 600 is a top-of-the line sound system. Use it in your living room or study and enjoy the great sound quality and reception that Sangean is known for. The FM-RDS and DAB+ radio can play from several sources like Bluetooth or Aux-in. Next to the great features it is possible to enjoy stereo sound with the added matt-black speaker. Time to decorate your home with music!

The solid cabinet has an elegant appearance and improves sound quality due to its acoustically tuned design and properties. Fine-tune the sound to your own preferences with the adjustable equalizer. The Epoch 600 is easy to manage because of the NFC technology, simply touch to pair! This device is equipped with an infrared remote control.

- 10 station presets (5 DAB+, 5 FM)
- Built-in Bluetooth wireless audio streaming
- Simply touch to pair with NFC technology
- Information display for service data
- Manual / Search tuning
- Menu selection of major functions
- Auto scan stations
- Easy to read LCD display with backlight
- Adjustable sleep timer
- Audio EQ: Normal / jazz / rock / classic / pop / news and My EQ (Custom Bass and Treble Control)
- Built-in telescoping rod antenna
- Auxiliary input for additional audio sources
- R-ch. speaker output socket connection for audio amplified speaker system (our accessory SP-40 slave speaker is compatible to the device for superior stereo sound)
- I/O jacks: DC in, Aux-in, R-ch. speaker output, subwoofer out, headphone and USB B type socket for software update
- Equipped with an infrared remote control