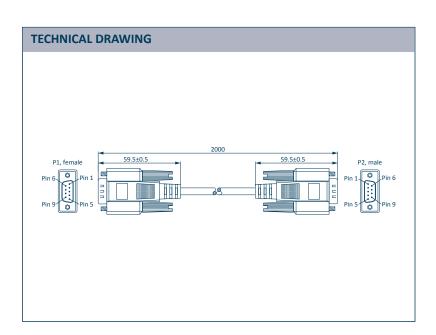

## **FEATURES AND BENEFITS**

- All pins connected (1-to-1)
- Length 190 cm (cable); total length 200 cm
- 9-pin D-Sub plug to to 9-pin D-Sub socket
- Shielded cable

| ORDER NUMBER       | 1.04.0076.00180             |  |
|--------------------|-----------------------------|--|
| CAN connector      | D-Sub 9-pin, plug to socket |  |
| Pin allocation     | 1-to-1                      |  |
| Contact resistance | 10 mOhm                     |  |
| Testing voltage    | 800 V                       |  |
| Rated voltage      | 350 V                       |  |
| Temperature range  | 0 °C to 70 °C               |  |
| Length             | 200 cm                      |  |