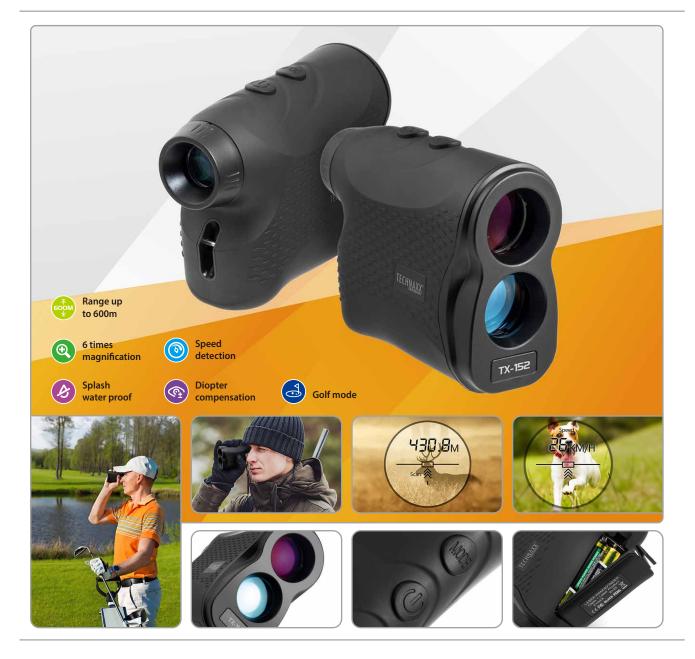

## Laser Rangefinder TX-152 with speed measurement function

- Measuring range up to 600m
- 6 times magnification
- Focus adjustable
- Golf mode (pin seeker)
- Speed measurement mode
- Accuracy +/- 1m
- With tripod socket

## **Technical specifications:**

- Laser type: Class1
- Wavelength: 905nm
- Lens diameter: 16mm
- Exit pupil diameter: 3.8mm
- Measuring range of distance: 5-600m
- Measuring range of speed: 0-300km/h
- Magnification: 6 times
- IP-Class: IP 54
- Precision of distance measure: ±1m
- Precision of speed measure: ±5km/h
- Operation temperature: 0°C to 40°C
- Battery: 2x AAA battery, 1.5V
- Weight / Dimensions: 172g / (L) 105 x (W) 82 x (H) 43mm