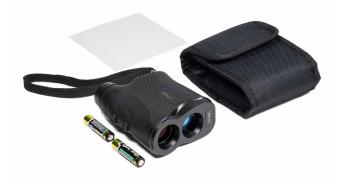

## **Package Contents:**

Technaxx TX-152, 2x AAA batteries, belt bag, hand rope, cleaning cloth, user manual

Article No. 4899