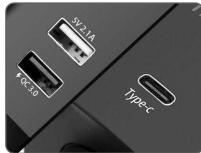

## **Technical specifications:**

- Input power: 12V/24V cigarette lighter socket or 5V/1A USB-C USB output power: DC 5V/2.1A
- USB QC3.0 output power: DC 5V / 2.5A, DC 9V / 2A, DC12V / 1.5A
- ullet USB-C output powerDC 5V/2.1A  $\bullet$  Battery / working time: 800mAh / appr. 4h
- LED: 1W each (red, green, blue)
- $\bullet$  Weight / Dimension (with cigarette plug): 74g / (L) 47 x (W) 47 x (H) 80mm, (89g / (L) 47 x (W) 47 x (H) 137mm)