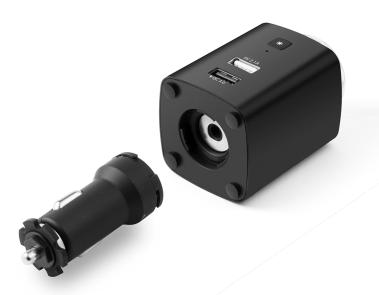

## Disco Mobile-Auto Charger TX-159 for car and outdoor use

- Stand-alone disco light with sound recognition
- Perfect for indoor use, camping or beach party
- Turns your car into a disco
- 3 USB sockets for 12V/24V car plugs
- Built-in battery

## **Technical specifications:**

- Input power: 12V/24V cigarette lighter socket or 5V/1A USB-C USB output power: DC 5V/2.1A
- USB QC3.0 output power: DC 5V / 2.5A, DC 9V / 2A, DC12V / 1.5A
- ullet USB-C output powerDC 5V/2.1A  $\bullet$  Battery / working time: 800mAh / appr. 4h
- LED: 1W each (red, green, blue)
- $\bullet$  Weight / Dimension (with cigarette plug): 74g / (L) 47 x (W) 47 x (H) 80mm, (89g / (L) 47 x (W) 47 x (H) 137mm)