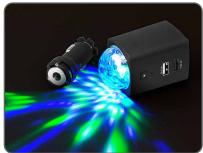

## Disco Mobile-Auto Charger TX-159 for car and outdoor use

- Stand-alone disco light with sound recognition
- Perfect for indoor use, camping or beach party
- Turns your car into a disco
- 3 USB sockets for 12V/24V car plugs
- Built-in battery