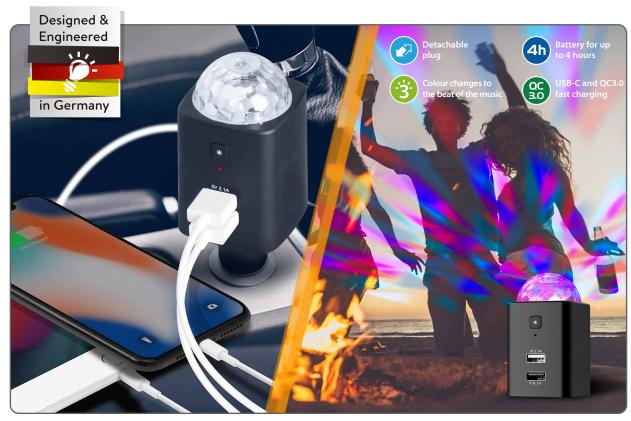

## Disco Mobile-Auto Charger TX-159 for car and outdoor use

- Stand-alone disco light with sound recognition
- Perfect for indoor use, camping or beach party
- Turns your car into a disco
- 3 USB sockets for 12V/24V car plugs
- Built-in battery

## **Technical specifications:**

- Input power: 12V/24V cigarette lighter socket or 5V/1A USB-C USB output power: DC 5V/2.1A
- USB QC3.0 output power: DC 5V / 2.5A, DC 9V / 2A, DC12V / 1.5A
- ullet USB-C output powerDC 5V/2.1A  $\bullet$  Battery / working time: 800mAh / appr. 4h
- LED: 1W each (red, green, blue)
- $\bullet$  Weight / Dimension (with cigarette plug): 74g / (L) 47 x (W) 47 x (H) 80mm, (89g / (L) 47 x (W) 47 x (H) 137mm)