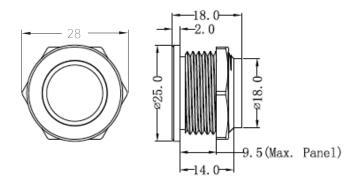

|       |         |         |
| Material Protection | Stainless Steel 304              |        |       |         |         |
| Class Operation     | IP 68                            |        |       |         |         |
| Temp. Operation     | - 20°C ∼ +70°C                   |        |       |         |         |
| Life Length Of      | 5x10 cycles                      |        |       |         |         |
| Leads Switch        | 300 mm (UL 1007 26 AWG)          |        |       |         |         |
| Resist. ON Switch   | 1 Ω max.                         |        |       |         |         |
| Resist. OFF         | 10 M Ω min.                      |        |       |         |         |
| Operating Force     | 2 to 4N                          |        |       |         |         |





Fixing Detail