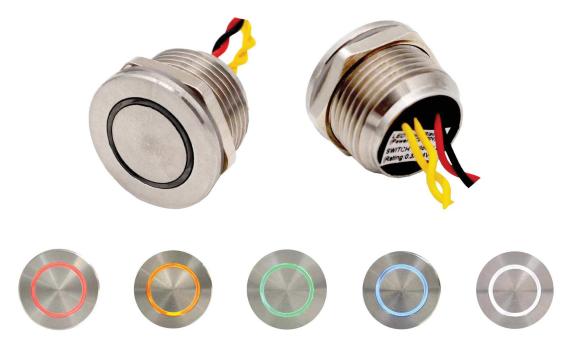

## **Piezo Button with LED Ring**

MSW-22S10 LED ring Piezo series are made by stainless Steel plus a LED Ring, which create illumination for the visibility of the N.O. contact. MSW-22S10 series needed 22mm mounting hole, DC9-30V to trigger the LED ring and the output contact is DC 24V/300mA N.O. We provide 5 color for the LED ring: Red, Yellow, Green, Blue and White for customers to match with surrounding environments.

| order number        |                                  |        |       | 2353909 | 2353908 |
|---------------------|----------------------------------|--------|-------|---------|---------|
| LED Colour          | Red                              | Yellow | Green | Blue    | White   |
| LED Power           | DC 9~30V                         |        |       |         |         |
| Mounting Hole       | 22mm                             |        |       |         |         |
| Output Contact      | DC 24V/300mA, dry contact (N.O.) |        |       |         |         |
| Material Protection | Stainless Steel 304              |        |       |         |         |
| Class Operation     | IP 68                            |        |       |         |         |
| Temp. Operation     | - 20°C ∼ +70°C                   |        |       |         |         |
| Life Length Of      | 5x10 cycles                      |        |       |         |         |
| Leads Switch        | 300 mm (UL 1007 26 AWG)          |        |       |         |         |
| Resist. ON Switch   | 1 Ω max.                         |        |       |         |         |
| Resist. OFF         | 10 M Ω min.                      |        |       |         |         |
| Operating Force     | 2 to 4N                          |        |       |         |         |