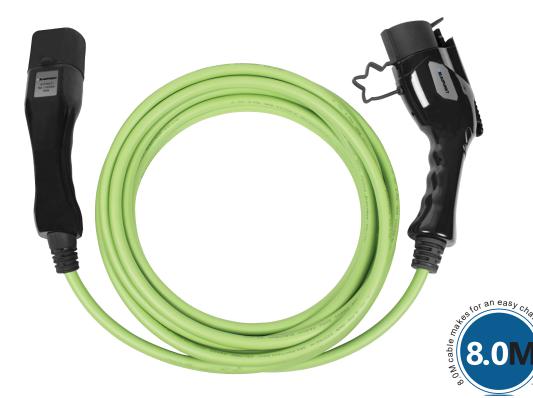

## EV CHARGING CABLE

TYPE 1 to TYPE 2 Cable

## **SPECIFICATIONS:**

Model No.: A1P16AT1 Working Voltage: 110V ~ 250V Rated Current: 16A Insulation Resistance:

Resistance Voltage: Contact resistance:

Insertion and Extraction Force:

Main Material:

Operating Temperature:

Cable Spec.: Cable Length: IP-class:

UL94 V-0 Fire rating: (-30°C ~ 50°C) Net Weight: 1.8 kg

8m

54

1-PHASE

A1P32AT1 110V ~ 250V

32A >1000MΩ >1000MΩ 2000V 2000V

Less than  $0.5 \text{m}\Omega$ Less than 0.5mΩ 80N<F<100N 80N<F<100N

Thermo Plastic/SiliconRubber/ Thermo Plastic/SiliconRubber/

Copper Alloy Copper Alloy 3\*2.5mm<sup>2</sup>+2\*0.5mm<sup>2</sup> 3\*6mm<sup>2</sup>+2\*0.5mm<sup>2</sup>

8m 54 UL94 V-0 (-30°C ~ 50°C) 2.5 kg